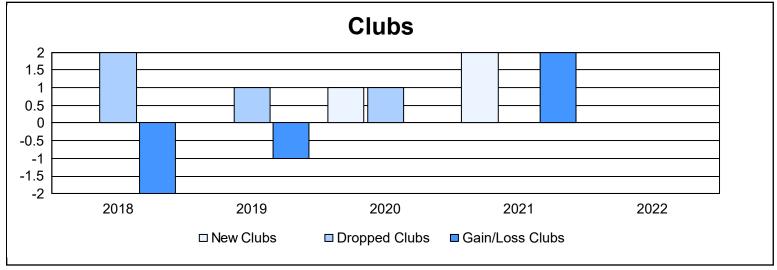

District 22 B As of June 2022 Cumulative

| Year      | New<br>Clubs | Dropped<br>Clubs | Gain/<br>Loss<br>Clubs | New<br>Members | Charter<br>Members | Reinstate<br>Members | Transfer<br>Members | Total<br>Member<br>Added | Total<br>Members<br>Dropped | Gain/<br>Loss<br>Members |
|-----------|--------------|------------------|------------------------|----------------|--------------------|----------------------|---------------------|--------------------------|-----------------------------|--------------------------|
| 2017-2018 | 0            | 2                | -2                     | 119            | 0                  | 3                    | 13                  | 135                      | 172                         | -37                      |
| 2018-2019 | 0            | 1                | -1                     | 117            | 0                  | 0                    | 3                   | 120                      | 118                         | 2                        |
| 2019-2020 | 1            | 1                | 0                      | 88             | 21                 | 3                    | 2                   | 114                      | 113                         | 1                        |
| 2020-2021 | 2            | 0                | 2                      | 62             | 63                 | 3                    | 6                   | 134                      | 132                         | 2                        |
| 2021-2022 | 0            | 0                | 0                      | 112            | 2                  | 4                    | 2                   | 120                      | 137                         | -17                      |
| Average   | 1            | 1                | 0                      | 100            | 17                 | 3                    | 5                   | 125                      | 134                         | -10                      |